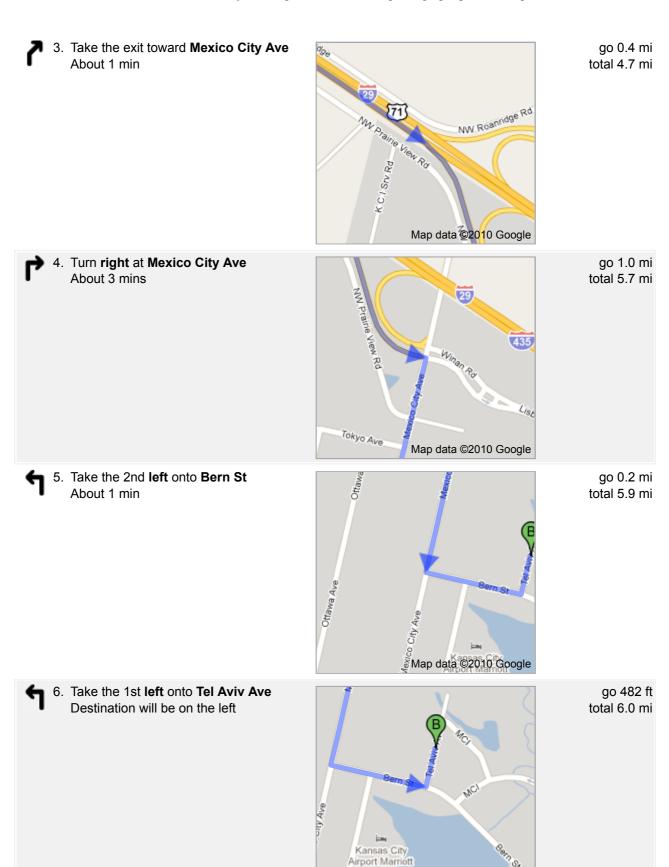

## Directions to Hertz Rent-A-Car: Kansas City Int'l Arpt 902 Tel Aviv Avenue, Kansas City, MO 64153-2030 - (816) 243-5765 6.0 mi – about 10 mins

Comfort Inn KCI 1201 Branch Street, Platte City, MO 64079 - (816) 858-5430